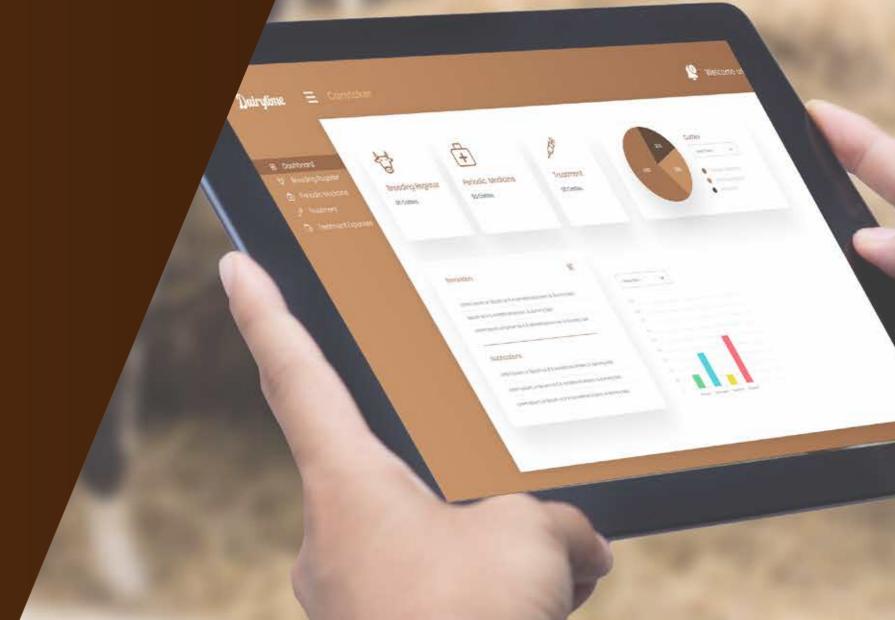

Our dairy farm application is your complete ERP (Enterprise Resource Planning) solution for dairy operations. It enables you to seamlessly manage every aspect of your farm, from cattle health and milk production to feed inventory and sales records. What makes us unique is our intuitive dashboard, featuring a diverse range of notifications to guide you on 'who' requires attention and 'what' tasks come next.

"Additionally, stay tuned for our upcoming feature: custom-made data representation, designed to provide you with insightful and tailored analytics for even more informed decision-making"