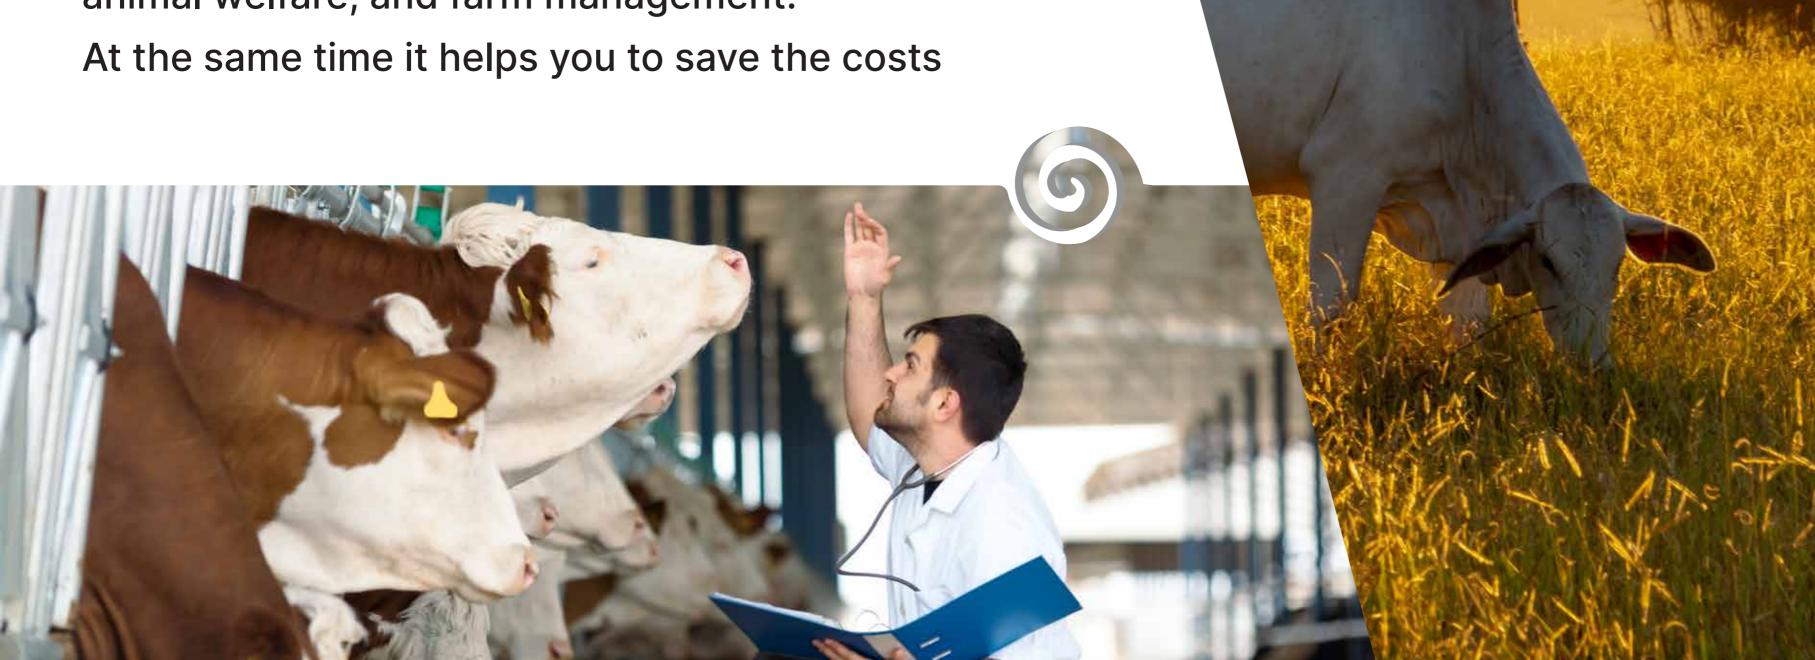

## How DAIRY TIME works?

A team of expert will come to know about your dairy farm to implement our service, Daily activities of your dairy farm will be monitor by our experts through DAIRY TIME application, and daily reports will be generated to improve day by day.

Frequently our expert's team comes to your dairy farm as needed to guide and train the staffs

Our technology & our team of experts leading you to improved reproduction methods, increase the milk production, herd health, animal welfare, and farm management.

At the same time it helps you to save the costs